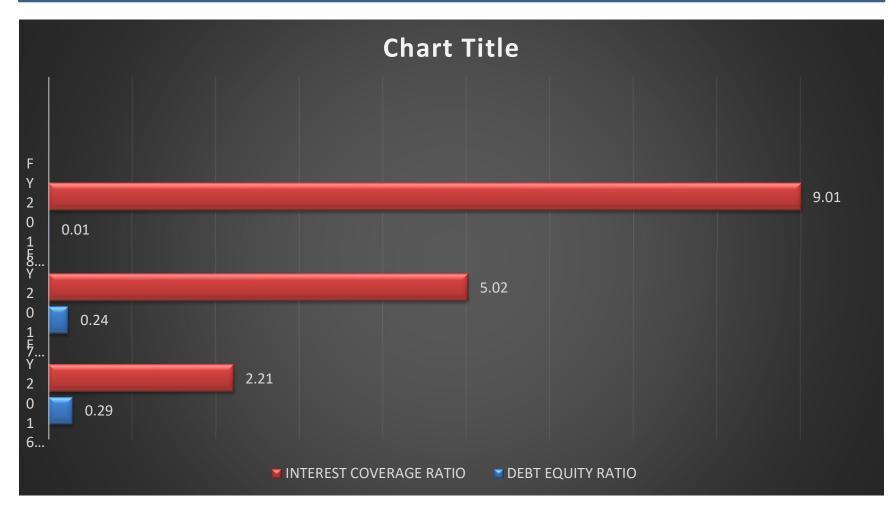

D

### **INVESTOR PRESENTATION ON**

#### FINANCIAL RESULTS – FY 2018-19

Kolkata, May 10, 2019

#### BCPL RAILWAY INFRASTRUCTURE LIMITED



# **KEY HIGHLIGHTS**

| ATTRIBUTE         | GROWTH Y-O-Y (2018-19<br>over 2017-18) | GROWTH – 3 Y – CAGR<br>(From 2016-17 to 2018-19) |
|-------------------|----------------------------------------|--------------------------------------------------|
| OPERATING REVENUE | 65.36%                                 | 55.13%                                           |
| EBIDTA            | 72.14%                                 | 87.51%                                           |
| PAT               | 74.11%                                 | 135.31%                                          |

## IMPROVING EFFICIENCY



## IMPROVED DEBT SERVICE CAPABILITIES



### **STEADY ORDER FLOWS**

- OUTSTANDING ORDER BOOK RS. 240 CRORES
- NEW ORDERS AWARDED DURING FY 2018-19 RS. 180 CRORES
- ORDERS TO THE TUNE OF MORE THAN 120 CRORES IN BIDDING STAGE
- ORDERS RECEIVED FROM PROMINENT PRIVATE SECTOR GROUPS, EG. TATA STEEL, ADITYA BIRLA
- IMPROVEMENT IN PRIVATE SECTOR CAPEX ECOSYSTEM

## ENCOURAGING MACROS

- GOI's FOCUSSED APPROACH TOWARDS
  RAILWAY ELECTRIFICATION
- GOI'S TARGET IS COMPLETE ELECTRIFICATION ON EXISTING NON ELECTRIFIED LINES WHICH ARE ABOUT 50% OF THE EXISTING LINES. FURTHER ALL NEW LINES WOULD BE ELECTRIFIED.
- ELECTRIFICATION TARGET FOR 2019-20 IS 6000 KMS.

#### COMPLETION OF ELECTRIFICATION WORK IN HILLY TERRAIN WITH TUNNELS



## PROFIT & LOSS STATEMENT Figures in Rs. Lacs

| PARTICULARS                   | H2 FY 2018-19 | H1 FY 2018-