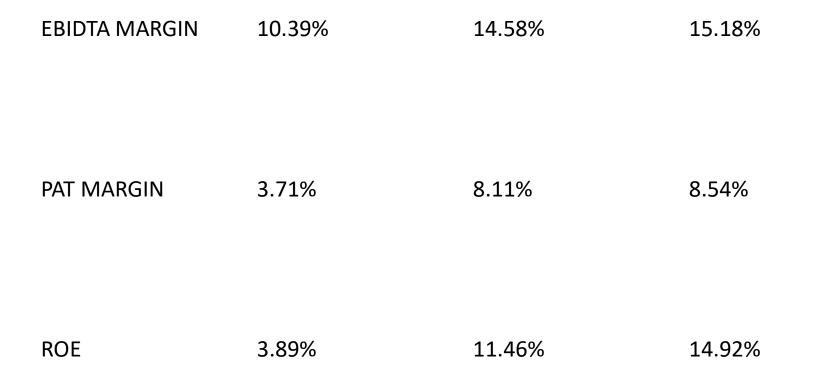

## **BCPL** RAILWAY INFRASTRUCTURE LIMITED

### **INVESTOR PRESENTATION ON**

#### FINANCIAL RESULTS – FY 2018-19

Kolkata, May 10, 2019

#### BCPL RAILWAY INFRASTRUCTURE LIMITED



# **KEY HIGHLIGHTS**

| ATTRIBUTE         | GROWTH Y-O-Y (2018-19<br>over 2017-18) | GROWTH – 3 Y – CAGR<br>(From 2016-17 to 2018-19) |
|-------------------|----------------------------------------|--------------------------------------------------|
| OPERATING REVENUE | 65.36%                                 | 55.13%                                           |
| EBIDTA            | 72.14%                                 | 87.51%                                           |
| PAT               | 74.11%                                 | 135.31%                                          |

## IMPROVING EFFICIENCY



## IMPROVED DEBT SERVICE CAPABILITIES



### **STEADY ORDER FLOWS**

- OUTSTANDING ORDER BOOK RS. 240 CRORES
- NEW ORDERS AWARDED DURING FY 2018-19 RS. 180 CRORES
- ORDERS TO THE TUNE OF MORE THAN 120 CRORES IN BIDDING STAGE
- ORDERS RECEIVED FROM PROMINENT PRIVATE SECTOR GROUPS, EG. TATA STEEL, ADITYA BIRLA
- IMPROVEMENT IN PRIVATE SECTOR CAPEX ECOSYSTEM

## ENCOURAGING MACROS

- GOI's FOCUSSED APPROACH TOWARDS
  RAILWAY ELECTRIFICATION
- GOI'S TARGET IS COMPLETE ELECTRIFICATION ON EXISTING NON ELECTRIFIED LINES WHICH ARE ABOUT 50% OF THE EXISTING LINES. FURTHER ALL NEW LINES WOULD BE ELECTRIFIED.
- ELECTRIFICATION TARGET FOR 2019-20 IS 6000 KMS.

#### COMPLETION OF ELECTRIFICATION WORK IN HILLY TERRAIN WITH TUNNELS



## PROFIT & LOSS STATEMENT Figures in Rs. Lacs

| PARTICULARS